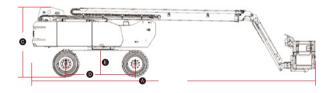

## **SPECIFICATIONS**

| MODELS                           | AR24J            | (AR80J)            |
|----------------------------------|------------------|--------------------|
| Measurements                     | Metric           | Imperial           |
| Work Height Max.                 | 26.6m            | 87'3''             |
| Platform Height Max.             | 24.6m            | 80'9"              |
| Horizontal Outreach              | 18m              | 59'1''             |
| Up and Over Height               | 8.83m            | 28'11"             |
| Platform Length                  | 2.44m            | 8'                 |
| Platform Width                   | 0.9m             | 2'11"              |
| Stowed Length                    | 11.6m            | 36'1"              |
| Length-Transport (jib tucked)    | 9.07m            | 29'9''             |
| Overall Width                    | 2.5m             | 8'2"               |
| © Stowed Height                  | 2.83m            | 9'3"               |
| Height-Transport                 | 3.36m            | 11'                |
| • Wheelbase                      | 2.85m            | 9'4"               |
| ■ Ground Clearance               | 0.4m             | 1'4''              |
| PRODUCTIVITY                     |                  |                    |
| Platform Capacity (unrestricted) | 250kg            | 551 lbs            |
| Platform Capacity (restricted)   | 350kg            | 772 lbs            |
| Max. Platform Occupancy          | 2 (unrestricted) | ) / 3 (restricted) |
| Turntable Rotation               | 360°             |                    |
| Drive Speed-Stowed               | 5km/h            | 3.1mph             |
| Drive Speed-Raised               | 0.8km/h          | 0.5mph             |
| Gradeability                     | 45%              |                    |
| Max. Wind Speed                  | 12.5m/s          | 28mph              |
| Turning Radius-Inside            | 2.04m            | 6'8"               |
| Turning Radius-Outside           | 4.13m            | 13'7"              |
| Max.Slope                        | 5°,              | /5°                |
| Tires Type                       | Foam-filled      |                    |
| Tires Models                     | 15-625           |                    |
| POWER                            |                  |                    |
| Power Source                     | 36kw             | 48.2hp             |
| Fuel Tank Capacity               | 100L             | 26.4gal            |
| HYDRAULIC SYSTEM                 |                  |                    |
| Hydraulic Oil Volume             | 162L             | 42.8gal            |
| WEIGHT                           |                  |                    |
| Machine Weight                   | 17300kg          | 38139 lbs          |