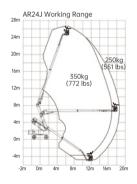

## **SPECIFICATIONS**

| MODELS                           | AR24J            | (AR80J)            |
|----------------------------------|------------------|--------------------|
| Measurements                     | Metric           | Imperial           |
| Work Height Max.                 | 26.6m            | 87'3''             |
| Platform Height Max.             | 24.6m            | 80'9"              |
| Horizontal Outreach              | 18m              | 59'1''             |
| Up and Over Height               | 8.83m            | 28'11"             |
| Platform Length                  | 2.44m            | 8'                 |
| Platform Width                   | 0.9m             | 2'11"              |
| Stowed Length                    | 11.6m            | 36'1"              |
| Length-Transport (jib tucked)    | 9.07m            | 29'9''             |
| Overall Width                    | 2.5m             | 8'2"               |
| © Stowed Height                  | 2.83m            | 9'3"               |
| Height-Transport                 | 3.36m            | 11'                |
| • Wheelbase                      | 2.85m            | 9'4"               |
| ■ Ground Clearance               | 0.4m             | 1'4''              |
| PRODUCTIVITY                     |                  |                    |
| Platform Capacity (unrestricted) | 250kg            | 551 lbs            |
| Platform Capacity (restricted)   | 350kg            | 772 lbs            |
| Max. Platform Occupancy          | 2 (unrestricted) | ) / 3 (restricted) |
| Turntable Rotation               | 360°             |                    |
| Drive Speed-Stowed               | 5km/h            | 3.1mph             |
| Drive Speed-Raised               | 0.8km/h          | 0.5mph             |
| Gradeability                     | 45%              |                    |
| Max. Wind Speed                  | 12.5m/s          | 28mph              |
| Turning Radius-Inside            | 2.04m            | 6'8"               |
| Turning Radius-Outside           | 4.13m            | 13'7"              |
| Max.Slope                        | 5°,              | /5°                |
| Tires Type                       | Foam-filled      |                    |
| Tires Models                     | 15-625           |                    |
| POWER                            |                  |                    |
| Power Source                     | 36kw             | 48.2hp             |
| Fuel Tank Capacity               | 100L             | 26.4gal            |
| HYDRAULIC SYSTEM                 |                  |                    |
| Hydraulic Oil Volume             | 162L             | 42.8gal            |
| WEIGHT                           |                  |                    |
| Machine Weight                   | 17300kg          | 38139 lbs          |