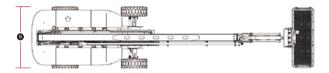

## **SPECIFICATIONS**

| MODELS                           | AR24J            | (AR80J)            |
|----------------------------------|------------------|--------------------|
| Measurements                     | Metric           | Imperial           |
| Work Height Max.                 | 26.6m            | 87'3''             |
| Platform Height Max.             | 24.6m            | 80'9"              |
| Horizontal Outreach              | 18m              | 59'1''             |
| Up and Over Height               | 8.83m            | 28'11"             |
| Platform Length                  | 2.44m            | 8'                 |
| Platform Width                   | 0.9m             | 2'11"              |
| Stowed Length                    | 11.6m            | 36'1"              |
| Length-Transport (jib tucked)    | 9.07m            | 29'9''             |
| Overall Width                    | 2.5m             | 8'2"               |
| © Stowed Height                  | 2.83m            | 9'3"               |
| Height-Transport                 | 3.36m            | 11'                |
| • Wheelbase                      | 2.85m            | 9'4"               |
| ■ Ground Clearance               | 0.4m             | 1'4''              |
| PRODUCTIVITY                     |                  |                    |
| Platform Capacity (unrestricted) | 250kg            | 551 lbs            |
| Platform Capacity (restricted)   | 350kg            | 772 lbs            |
| Max. Platform Occupancy          | 2 (unrestricted) | ) / 3 (restricted) |
| Turntable Rotation               | 360°             |                    |
| Drive Speed-Stowed               | 5km/h            | 3.1mph             |
| Drive Speed-Raised               | 0.8km/h          | 0.5mph             |
| Gradeability                     | 45%              |                    |
| Max. Wind Speed                  | 12.5m/s          | 28mph              |
| Turning Radius-Inside            | 2.04m            | 6'8"               |
| Turning Radius-Outside           | 4.13m            | 13'7"              |
| Max.Slope                        | 5°,              | /5°                |
| Tires Type                       | Foam-filled      |                    |
| Tires Models                     | 15-625           |                    |
| POWER                            |                  |                    |
| Power Source                     | 36kw             | 48.2hp             |
| Fuel Tank Capacity               | 100L             | 26.4gal            |
| HYDRAULIC SYSTEM                 |                  |                    |
| Hydraulic Oil Volume             | 162L             | 42.8gal            |
| WEIGHT                           |                  |                    |
| Machine Weight                   | 17300kg          | 38139 lbs          |